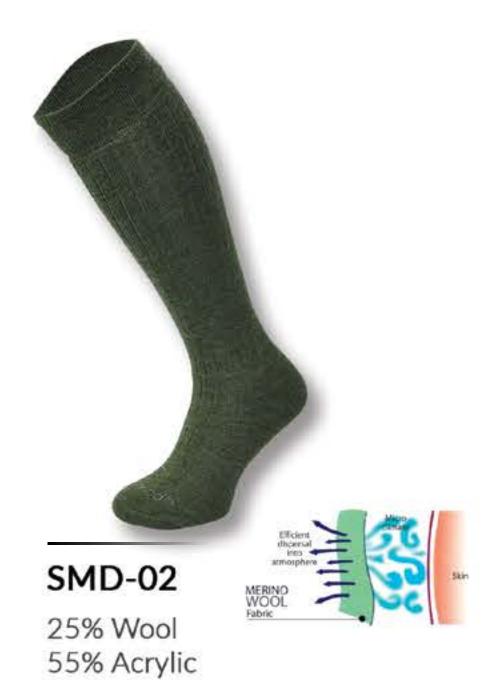

#### STE-02

75% Isolwool 7% Polyester 15% Polyamide 3% Elastane

40% Merino Wool 35% Acrylic 15% Polyamide 5% Polypropylene 5% Elastane

25% Polyamide

5% Elastane

**SMK-02** 25% Wool 55% Acrylic 25% Polyamide 5% Elastane