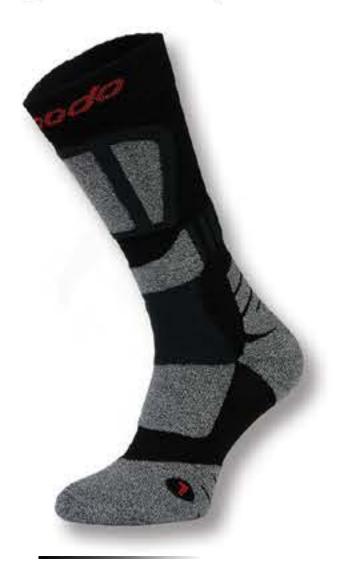

#### SUMMER/WINTER

STT-01

40% Polyester 25% Polypropylene 30% Polypropylene 5% Elastane

TRE9-01

80% Merino Wool 15% Polyamide 5% Elastane