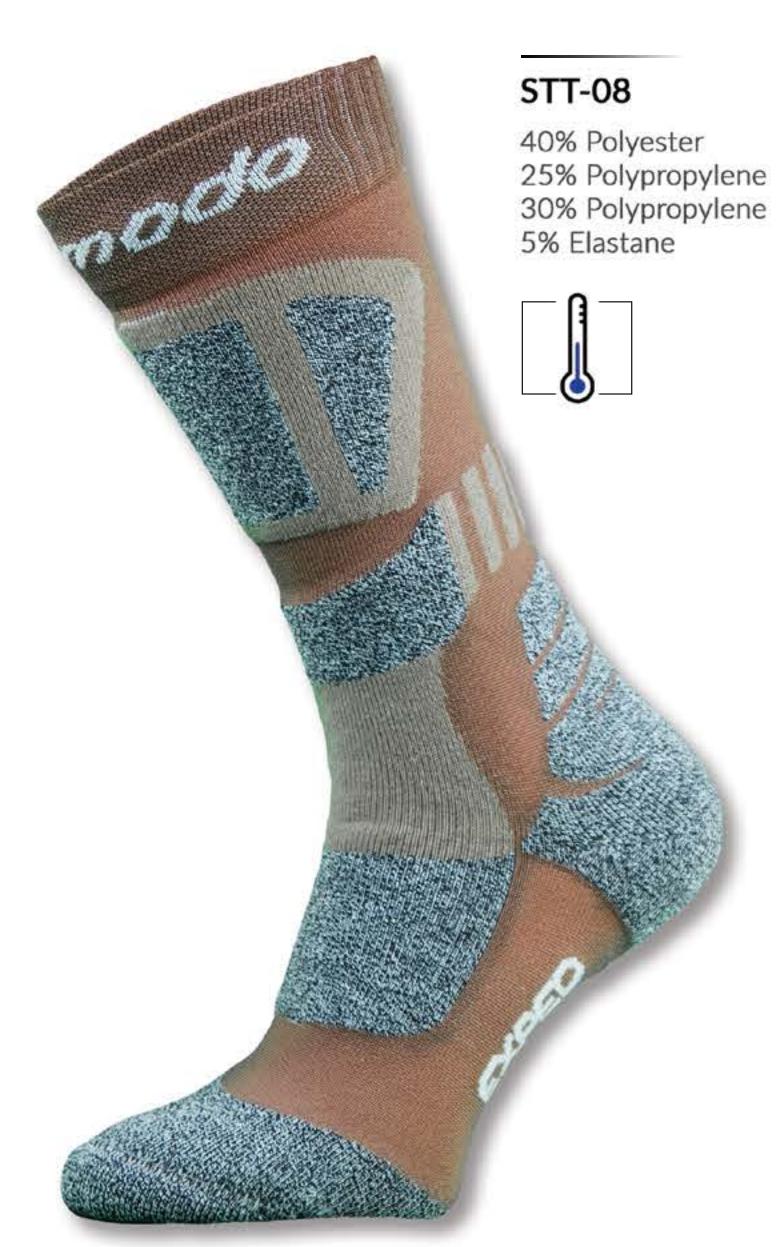

#### SUMMER/WINTER

STT-01

40% Polyester 25% Polypropylene 30% Polypropylene 5% Elastane

TRE9-01

80% Merino Wool 15% Polyamide 5% Elastane