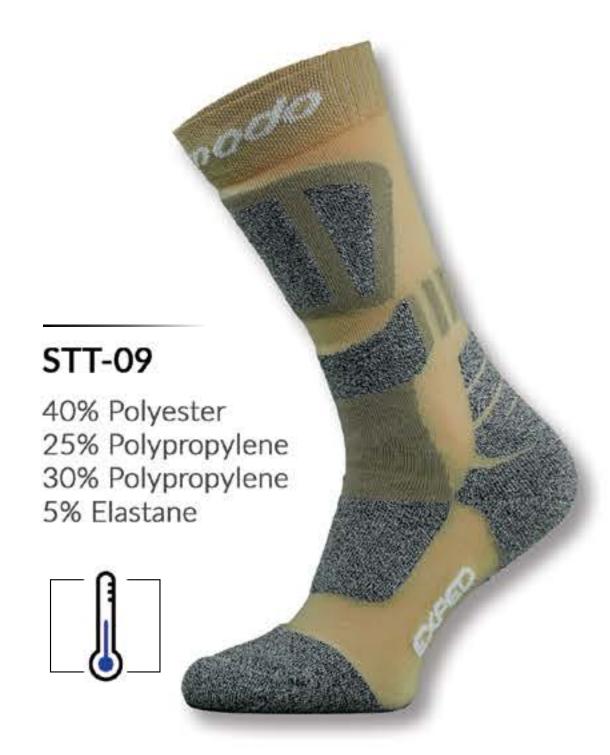

#### SUMMER/WINTER

STT-01

40% Polyester 25% Polypropylene 30% Polypropylene 5% Elastane

TRE9-01

80% Merino Wool 15% Polyamide 5% Elastane