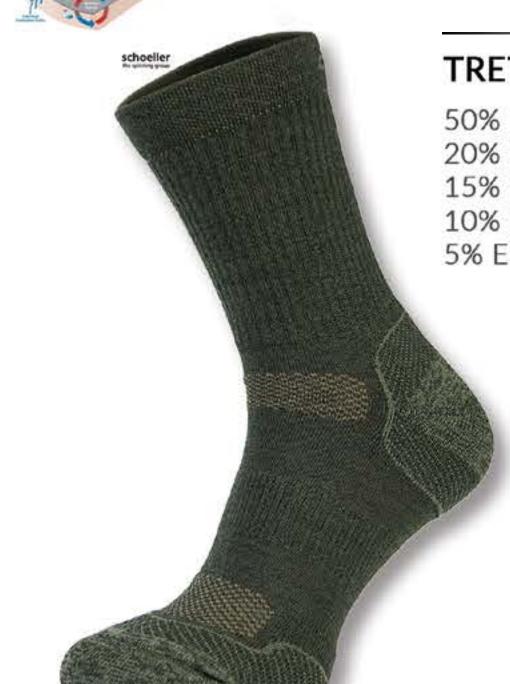

#### TRE7-03

50% Merino Wool 20% Polycolon 15% Polyammide 10% Polypropylene 5% Elastane