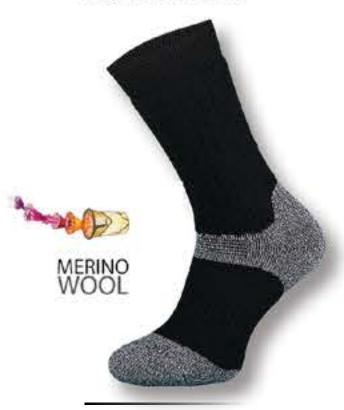

#### STE-02

75% Isolwool 7% Polyester 15% Polyamide 3% Elastane

40% Merino Wool 35% Acrylic 15% Polyamide 5% Polypropylene 5% Elastane

25% Polyamide

5% Elastane

**SMK-02** 25% Wool 55% Acrylic 25% Polyamide 5% Elastane

SMG2-01

SMG1-01 80% Merino Wool 15% Polyamide 5% Elastane

MERINO WOOL