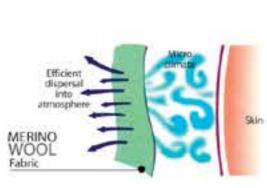

ene SILTEX AG+ 10% Polyamide 5% Elastane



#### STE-02

75% Isolwool 7% Polyester 15% Polyamide 3% Elastane













40% Merino Wool 35% Acrylic 15% Polyamide 5% Polypropylene 5% Elastane



25% Polyamide

5% Elastane

**SMK-02** 25% Wool 55% Acrylic 25% Polyamide 5% Elastane

SMG2-01



SMG1-01 80% Merino Wool 15% Polyamide 5% Elastane





MERINO WOOL











#### STM-01

69% Polyester 21% Polypropylene 5% Polyamide 5% Elastane





#### **SUMMER**



#### **SMP1-01**

65% Merino wool 20% Polypropylene SILTEX AG+ 10% Polyamide 5% Elastane



#### **SMB1-01**

35% Polyester (coolmax) 35% Bamboo 15% Polyamide 10% Polypropylene 5% Elastane



#### SMP2-01

70% cotton 25% Polyamide 5% Elastane



#### SMW2-01

40% Merino Wool 35% Acrylic 15% Polyamide 5% Polypropylene 5% Elastane





#### SMW1-01

40% Merino Wool 35% Acrylic 15% Polyamide 5% Polypropylene 5% Elastane





CONTACT

Adam Uzolnik adam@technicalsocks.eu +48 697 61 98 78