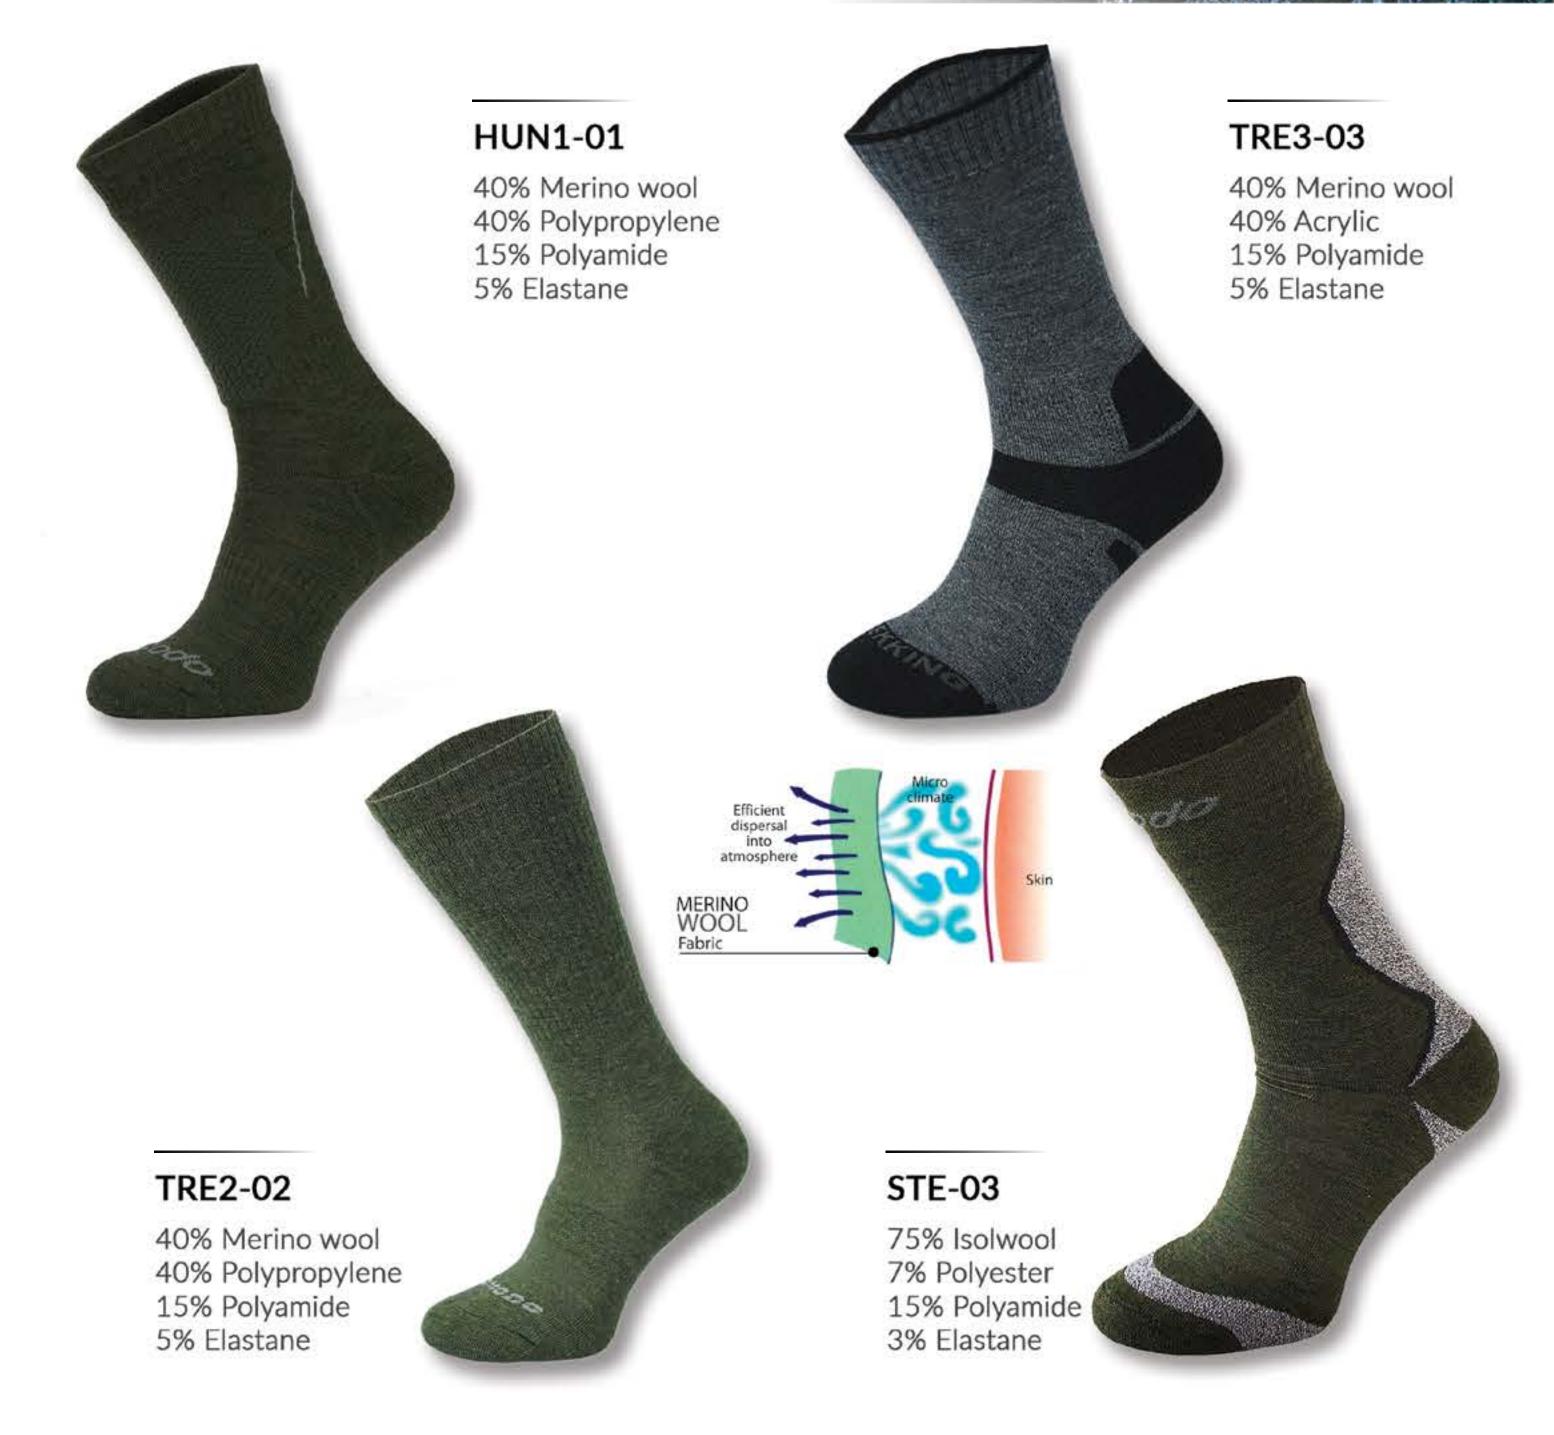

#### SUMMER/WINTER

STT-01

40% Polyester 25% Polypropylene 30% Polypropylene 5% Elastane

TRE9-01

80% Merino Wool 15% Polyamide 5% Elastane

#### TRE3-01

40% Merino wool 40% Acrylic 15% Polyamide 5% Elastane

TRE11-01

35% Merino Wool 35% Meraklon 15% 5% Elastane

TRE4-01

40% Merino wool 40% Acrylic 15% Polyamide 5% Elastane

TRE11-02

35% Merino Wool 35% Meraklon 15% Polyamide 10% Polyester 5% Elastane