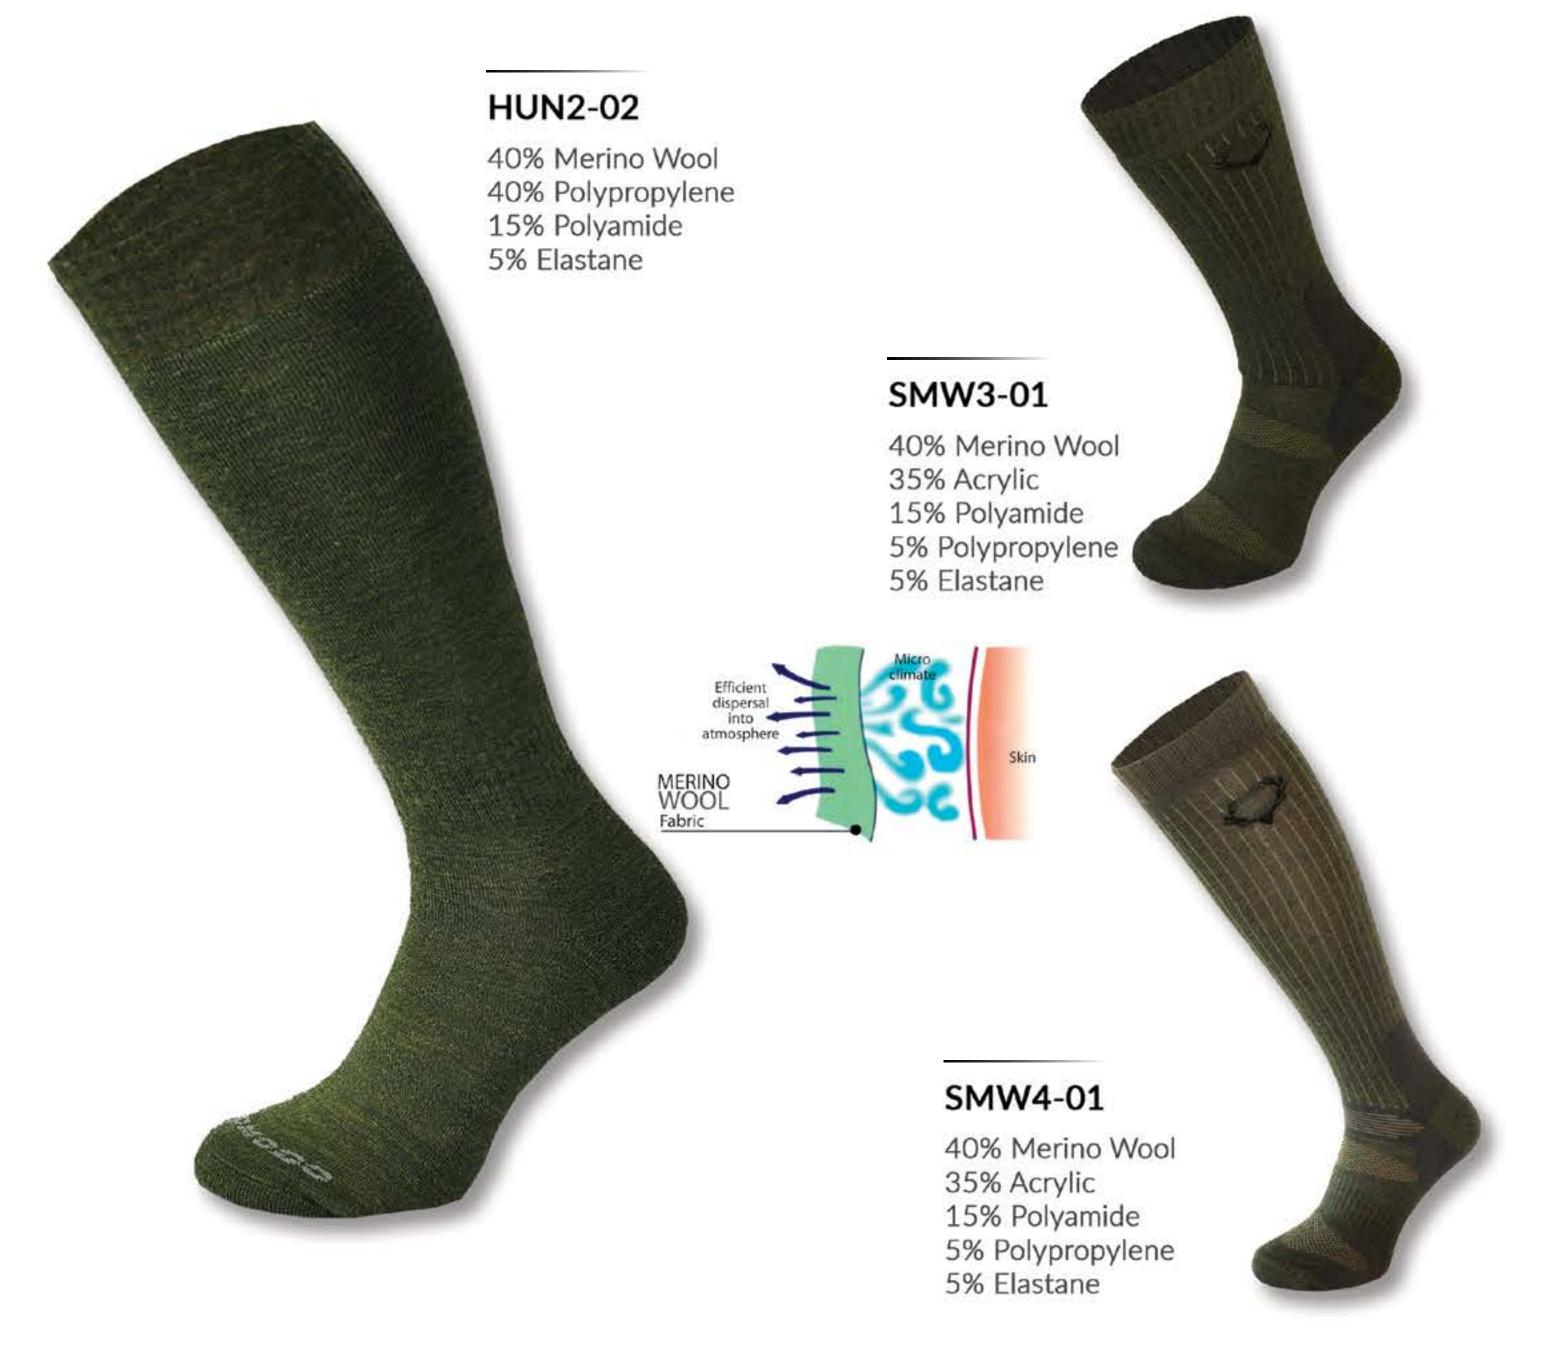

#### SUMMER/WINTER

STT-01

40% Polyester 25% Polypropylene 30% Polypropylene 5% Elastane

TRE9-01

80% Merino Wool 15% Polyamide 5% Elastane

#### TRE3-01

40% Merino wool 40% Acrylic 15% Polyamide 5% Elastane

TRE11-01

35% Merino Wool 35% Meraklon 15% 5% Elastane

TRE4-01

40% Merino wool 40% Acrylic 15% Polyamide 5% Elastane

TRE11-02

35% Merino Wool 35% Meraklon 15% Polyamide 10% Polyester 5% Elastane