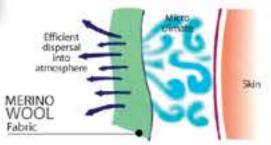

ylene SILTEX AG+ 10% Polyamide 5% Elastane



#### STE-02

75% Isolwool 7% Polyester 15% Polyamide 3% Elastane













40% Merino Wool 35% Acrylic 15% Polyamide 5% Polypropylene 5% Elastane



25% Polyamide

5% Elastane

**SMK-02** 25% Wool 55% Acrylic 25% Polyamide 5% Elastane

SMG2-01



SMG1-01 80% Merino Wool 15% Polyamide 5% Elastane





MERINO WOOL











#### STM-01

69% Polyester 21% Polypropylene 5% Polyamide 5% Elastane





#### **SUMMER**



#### **SMP1-01**

65% Merino wool 20% Polypropylene SILTEX AG+ 10% Polyamide 5% Elastane



#### **SMB1-01**

35% Polyester (coolmax) 35% Bamboo 15% Polyamide 10% Polypropylene 5% Elastane



#### SMP2-01

70% cotton 25% Polyamide 5% Elastane



#### SMW2-01

40% Merino Wool 35% Acrylic 15% Polyamide 5% Polypropylene 5% Elastane





#### SMW1-01

40% Merino Wool 35% Acrylic 15% Polyamide 5% Polypropylene 5% Elastane





CONTACT

Adam Uzolnik adam@technicalsocks.eu +48 697 61 98 78