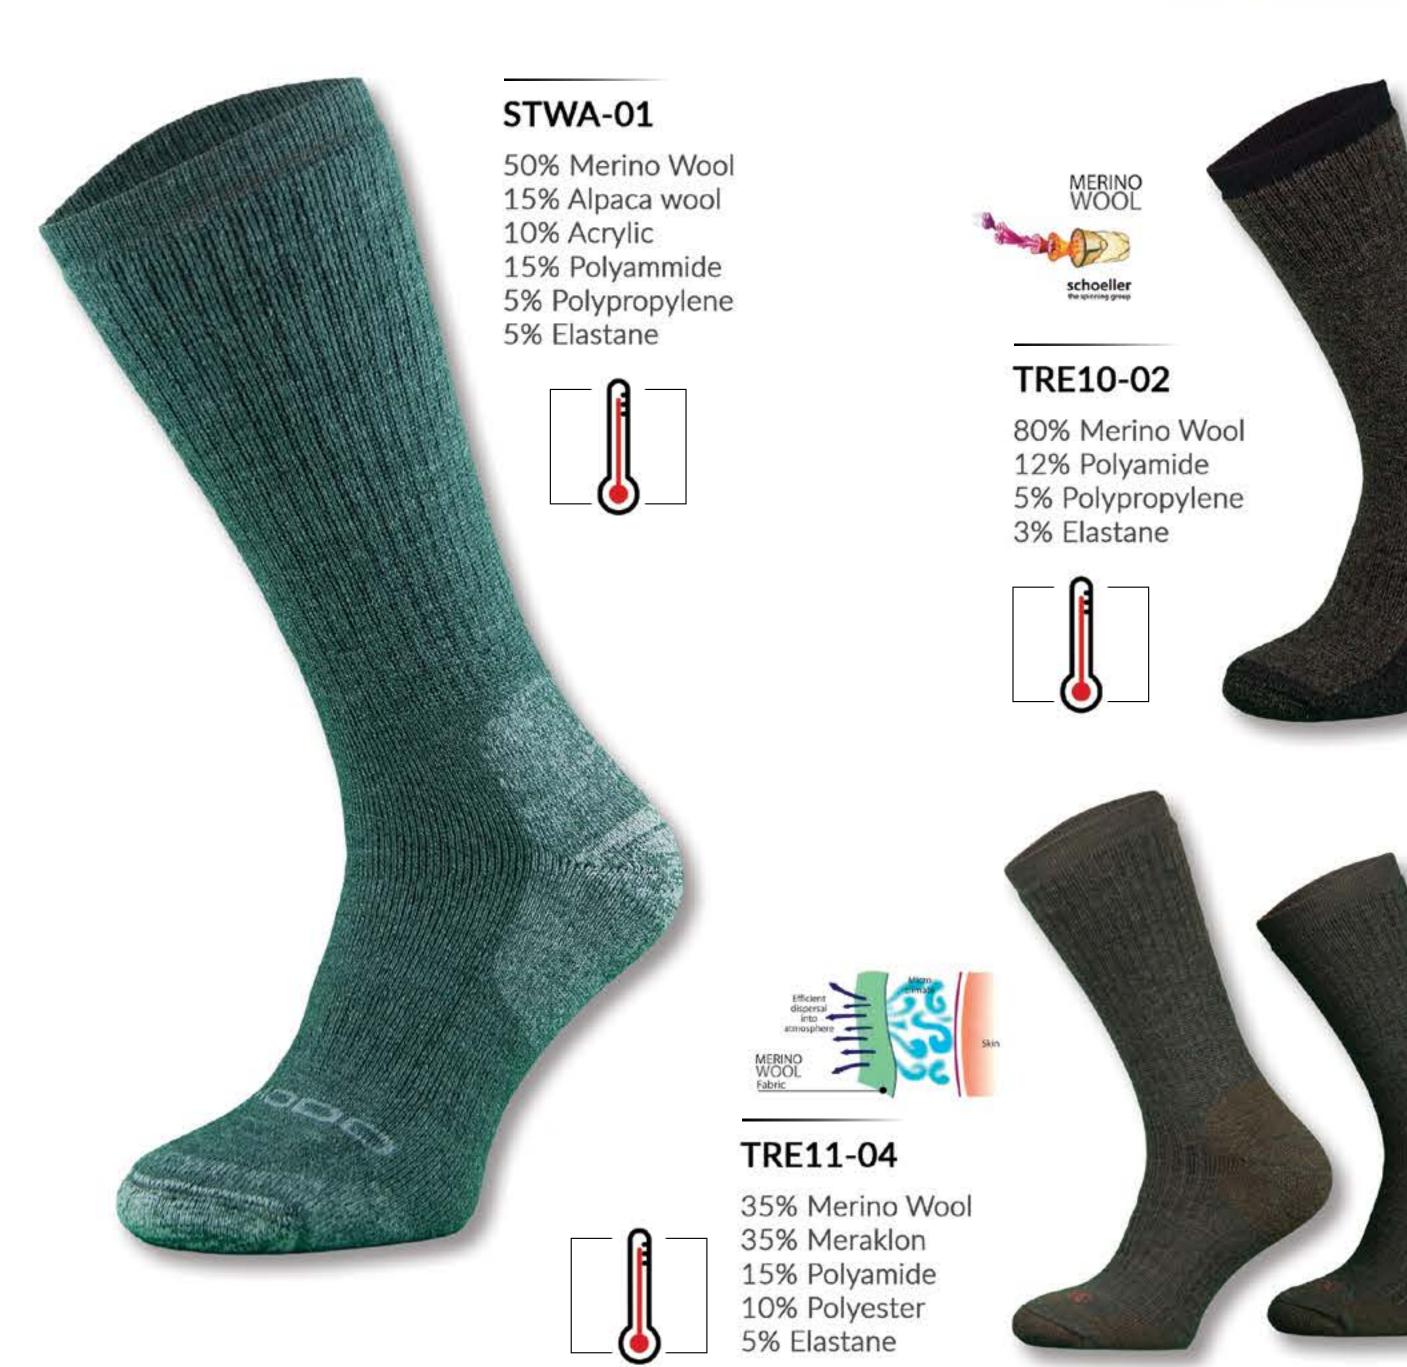

#### TRE7-03

50% Merino Wool 20% Polycolon 15% Polyammide 10% Polypropylene 5% Elastane

#### TRE11-03

35% Merino Wool 35% Meraklon 15% Polyamide 10% Polyester 5% Elastane

#### TRE6-01

65% Mesino wool 20% Polypropylene SILTEX AG+ 10% Polyamide 5% Elastane